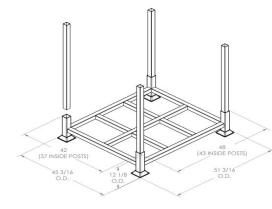

### Shipping Information

- Stacked 9 high for shipping with posts removed
- Shipping dimensions with posts removed Stack
  of 9 45 1/4" x 51 1/4" x 97 1/2"
- Weight of pallet with 47" posts 141 lbs
- Weight of pallet on its own 96 lbs
- 234 per load on a 53' Dry Van with barn doors
- Made in Canada

DIMENSIONS

STACKED 9 HIGH FOR SHIPMENT TRUCK SHIPMENT

ONE POST REMOVED