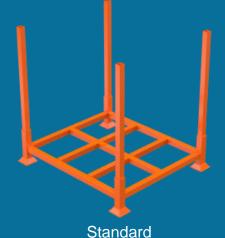

# CP4248

Metal Post Pallet with Removable Posts

#### Product Information

- Stackable Post Pallet with Removable Posts
- Base & removable corner post are made from 2" square tube with .125" wall
- Load Capacity 3000 lbs UDL
- Removable posts stocked in 47", 57 1/2" & 72"
   custom lengths available upon request
- Stocked in Orange Enamel Finish custom colours available upon request