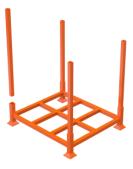

# CP4248

Metal Post Pallet with Removable Posts

#### Product Information

- Stackable Post Pallet with Removable Posts
- Base & removable corner post are made from 2" square tube with .125" wall
- Load Capacity 3000 lbs UDL
- Removable posts stocked in 47", 57 1/2" & 72"
   custom lengths available upon request
- Stocked in Orange Enamel Finish custom colours available upon request