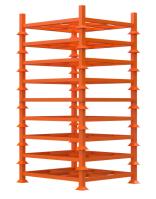

### Shipping Information

- Stacked 9 high for shipping with posts removed
- Shipping dimensions with posts removed Stack
  of 9 45 1/4" x 51 1/4" x 97 1/2"
- Weight of pallet with 47" posts 141 lbs
- Weight of pallet on its own 96 lbs
- 234 per load on a 53' Dry Van with barn doors
- Made in Canada

DIMENSIONS

STACKED 9 HIGH FOR SHIPMENT TRUCK SHIPMENT

ONE POST REMOVED