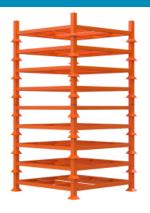

## Shipping Information

- Stacked 9 high for shipping with posts removed
- Shipping dimensions with posts removed Stack
  of 9 52 1/4" x 52 14" x 97 1/2"
- Weigh of pallet with 47" posts 152 lbs
- 108 per load on a 53' Dry Van with barn doors
- Made in Canada

**DIMENSIONS** 

WITH WIRE MESH

STACKED 9 HIGH FOR TRUCK SHIPMENT

ONE POST REMOVED