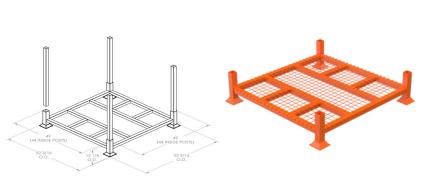

## Product Information

- Stackable post pallet with Removable Posts
- Base & removable corner post are made from 2" square tube with .125" wall
- Load capacity 3000 lbs UDL
- Removable posts stocked in 47", 57 1/2" & 72" custom lengths available upon request
- Stocked in Orange Enamel Finish Custom colours available upon request

**DIMENSIONS** 

WITH WIRE MESH

STACKED 9 HIGH FOR TRUCK SHIPMENT

ONE POST REMOVED