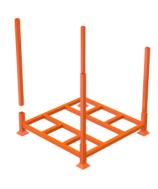

## CP4949

Metal Post Pallet with Removable Posts

## Product Information

- Stackable post pallet with Removable Posts
- Base & removable corner post are made from 2" square tube with .125" wall
- Load capacity 3000 lbs UDL
- Removable posts stocked in 47", 57 1/2" & 72" custom lengths available upon request
- Stocked in Orange Enamel Finish Custom colours available upon request