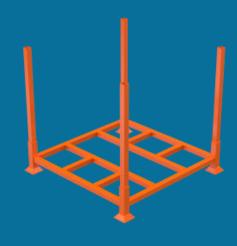

## CP4949

Metal Post Pallet with Removable Posts

## Product Information

- Stackable post pallet with Removable Posts
- Base & removable corner post are made from 2" square tube with .125" wall
- Load capacity 3000 lbs UDL
- Removable posts stocked in 47", 57 1/2" & 72" custom lengths available upon request
- Stocked in Orange Enamel Finish Custom colours available upon request