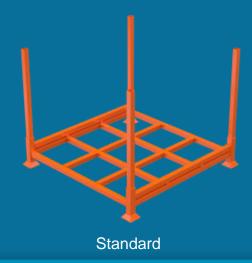

## **CP5858**

Metal Post Pallet with Removable Posts

## Product Information

- Stackable Post Pallet with Removable Posts
- Base & removable corner post are made from 2" square tube with .125" wall
- Load capacity 3000 lbs UDL
- Removable posts stocked in 47", 57 1/2" & 72" custom lengths available upon request
- Stocked in Orange Enamel Finish-custom colours available upon request