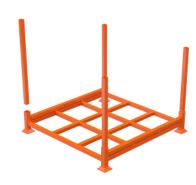

## **CP5858**

Metal Post Pallet with Removable Posts

## Product Information

- Stackable Post Pallet with Removable Posts
- Base & removable corner post are made from 2" square tube with .125" wall
- Load capacity 3000 lbs UDL
- Removable posts stocked in 47", 57 1/2" & 72" custom lengths available upon request
- Stocked in Orange Enamel Finish-custom colours available upon request