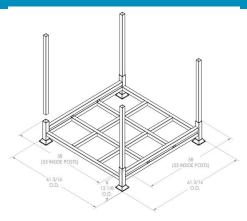

## Product Information

- Stackable Post Pallet with Removable Posts
- Base & removable corner post are made from 2" square tube with .125" wall
- Load capacity 3000 lbs UDL
- Removable posts stocked in 47", 57 1/2" & 72" custom lengths available upon request
- Stocked in Orange Enamel Finish-custom colours available upon request

**DIMENSIONS** 

STACKED 9 HIGH FOR TRUCK SHIPMENT

ONE POST REMOVED