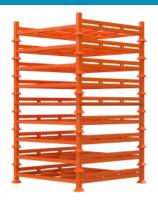

## Shipping Information

- Stacked 9 high for shipping with posts removed
- Shipping dimensions with posts removed-Stack of 9 - 56 1/4" x 56 1/4" x 97 1/2"
- Weight of pallet with 47" posts 203 lbs
- Weight of pallet on its own 158 lbs
- 90 per load on a 53' Dry Van with barn doors
- Made in Canada

**DIMENSIONS** 

STACKED 9 HIGH FOR TRUCK SHIPMENT

ONE POST REMOVED