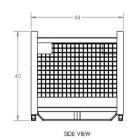

STACKED 2 HIGH FOR 50 FULL TRUCKLOAD SHIPMENT STACKED 3 HIGH FOR 75 FULL TRUCKLOAD SHIPMENT

**DIMENSIONS**