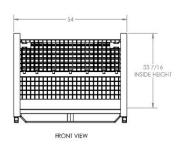

STACKED 2 HIGH FOR 50 FULL TRUCKLOAD SHIPMENT STACKED 3 HIGH FOR 75 FULL TRUCKLOAD SHIPMENT

**DIMENSIONS**