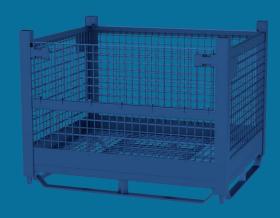

## GM-5131

Rigid Single Gate Wire Mesh Bin

## Product Information

- Rigid, I Gate Wire Mesh Steel Bin
- Inside Usable volume: 45 Cubic Feet
- Half-Drop Gate on one 54" Side
- HD Reinforced Wire Mesh all 4 sides
- HD Wire Mesh Floor
- Load capacity 5000 lbs UDL
- Stack height when full 5 high
- Colour Standard Blue Enamel