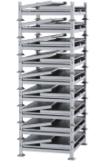

### Shipping Information

- Shipping Dimensions 40 1/2" x 34 1/2"x 101"
- Weight of bin 150 lbs
- Stacked 3 high when Erected
- Stacked 7 high when Collapsed
- Weight of Stack 1050 lbs
- 144 Erected Bins Fit on 53'Trucks
- 324 Collapsed Bins fit on 53'Trucks
- Interstackable with all other Davco 40.5"x34.5" Series Standard Steel Bins
- Tariff number 7326.90.86.89

#### STACKED 7 HIGH FOR TRUCK SHIPMENT