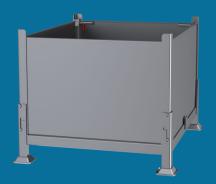

# KDS-01

Collapsible Sheet Metal Steel Bin - No Gates

### Product Information

- Collapsible, Sheet Metal Steel Bin
- Inside Usable Volume: 14 Cubic Feet
- Sheet Metal 4 Sides with safety edges
- Sheet Metal Floor on Tubing Base Structure
- Load capacity 3200 lbs UDL
- Stack height when full 5 high
- Colour Zinc Plated Finish