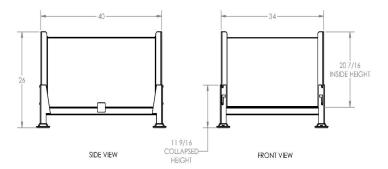

### Shipping Information

- Shipping Dimensions 40 1/2" x 34 1/2"x 101"
- Weight of bin 150 lbs
- Stacked 3 high when Erected
- Stacked 7 high when Collapsed
- Weight of Stack 1050 lbs
- 144 Erected Bins Fit on 53'Trucks
- 324 Collapsed Bins fit on 53'Trucks
- Interstackable with all other Davco 40.5"x34.5" Series Standard Steel Bins
- Tariff number 7326.90.86.89

STACKED 4 HIGH FOR TRUCK SHIPMENT

DIMENSIONS