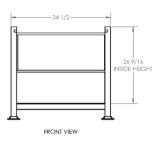

## Shipping Information

- Shipping Dimensions 40 1/2" x 34 1/2" x 94"
- Weight of bin 147 lbs
- Stacked 3 high for shipment
- 108 Bins Fit on 53' Trucks
- Interstackable with all other Davco 40 1/2" x 34 1/2"Series Standard Steel Bins

**DIMENSIONS** 

2 GATES OPEN

STACKED 3 HIGH FOR TRUCK SHIPMENT