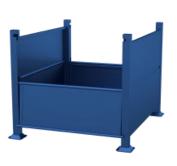

## R2GS-01

Rigid, Sheet Metal Steel Bin - 2 Gates

## Product Information

- Rigid, 2 gate, sheet metal steel bin
- Inside Usable volume: 18 Cubic Feet
- Half-Drop Gates on both 34 1/2" sides
- Sheet Metal 4 sides
- Sheet Metal Floor on Tubing Base Structure
- Load capacity 3200 lbs UDL
- Stack height when full 5 high
- Colour Standard Blue Enamel Finish