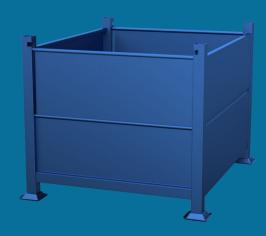

## R2GS-01

Rigid, Sheet Metal Steel Bin - 2 Gates

## Product Information

- Rigid, 2 gate, sheet metal steel bin
- Inside Usable volume: 18 Cubic Feet
- Half-Drop Gates on both 34 1/2" sides
- Sheet Metal 4 sides
- Sheet Metal Floor on Tubing Base Structure
- Load capacity 3200 lbs UDL
- Stack height when full 5 high
- Colour Standard Blue Enamel Finish