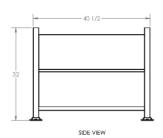

## Shipping Information

- Shipping Dimensions 40 1/2" x 34 1/2" x 94"
- Weight of bin 147 lbs
- Stacked 3 high for shipment
- 108 Bins Fit on 53' Trucks
- Interstackable with all other Davco 40 1/2" x 34 1/2"Series Standard Steel Bins

**DIMENSIONS** 

2 GATES OPEN

STACKED 3 HIGH FOR TRUCK SHIPMENT