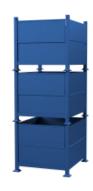

## Shipping Information

- Shipping Dimensions 40 1/2" x 34 1/2" x 94"
- Weight of bin 147 lbs
- Stacked 3 high for shipment
- 108 Bins Fit on 53' Trucks
- Interstackable with all other Davco 40 1/2" x 34 1/2"Series Standard Steel Bins

**DIMENSIONS** 

2 GATES OPEN

STACKED 3 HIGH FOR TRUCK SHIPMENT