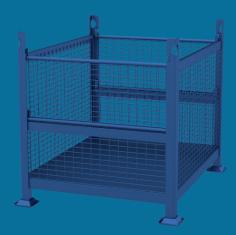

# R2GW-FB

Rigid Wire Mesh Steel Bin - 2 Gates Flyable

### Product Information

- Rigid, 2 gate, wire mesh steel bin
- Inside Usable volume: 18 Cubic Feet
- Half Drop Gates on both 34 1/2" sides
- Wire Mesh 4 sides (2" x 1" x 9 Gauge)
- Sheet Metal Floor on Tubing Base Structure
- Load capacity 2500 lbs UDL
- Load capacity when Lifted 2000 lbs UDL
- Lifting holes on all four corners
- Stack height when full 5 high
- Colour Blue Enamel Finish