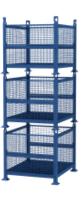

# R2GW-FB

Rigid Wire Mesh Steel Bin - 2 Gates Flyable

### Product Information

- Rigid, 2 gate, wire mesh steel bin
- Inside Usable volume: 18 Cubic Feet
- Half Drop Gates on both 34 1/2" sides
- Wire Mesh 4 sides (2" x 1" x 9 Gauge)
- Sheet Metal Floor on Tubing Base Structure
- Load capacity 2500 lbs UDL
- Load capacity when Lifted 2000 lbs UDL
- Lifting holes on all four corners
- Stack height when full 5 high
- Colour Blue Enamel Finish

STACKED 3 HIGH FOR TRUCK SHIPMENT

DIMENSIONS

www.davcoindustries.ca