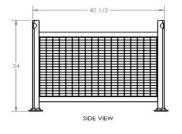

### Shipping Information

- Shipping Dimensions 40 1/2" x 34 1/2" x 100"
- Weight of bin 137 lbs
- Stacked 3 high
- 108 Bins Fit on 53' Trucks
- Interstackable with all other Davco 40 1/2 x 34 1/2 Series Standard Steel Bins

### Product Information

- Rigid, 2 gate, wire mesh steel bin
- Inside Usable volume: 18 Cubic Feet
- Half Drop Gates on both 34 1/2" sides
- Wire Mesh 4 sides (2" x 1" x 9 Gauge)
- Sheet Metal Floor on Tubing Base Structure
- Load capacity 2500 lbs UDL
- Load capacity when Lifted 2000 lbs UDL
- Lifting holes on all four corners
- Stack height when full 5 high
- Colour Blue Enamel Finish