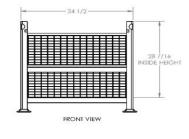

### Shipping Information

- Shipping Dimensions 40 1/2" x 34 1/2" x 100"
- Weight of bin 137 lbs
- Stacked 3 high
- 108 Bins Fit on 53' Trucks
- Interstackable with all other Davco 40 1/2 x 34 1/2 Series Standard Steel Bins

### Product Information

- Rigid, 2 gate, wire mesh steel bin
- Inside Usable volume: 18 Cubic Feet
- Half Drop Gates on both 34 1/2" sides
- Wire Mesh 4 sides (2" x 1" x 9 Gauge)
- Sheet Metal Floor on Tubing Base Structure
- Load capacity 2500 lbs UDL
- Load capacity when Lifted 2000 lbs UDL
- Lifting holes on all four corners
- Stack height when full 5 high
- Colour Blue Enamel Finish