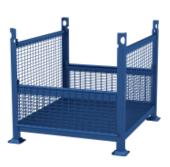

# R2GW-FB

Rigid Wire Mesh Steel Bin - 2 Gates Flyable

### Product Information

- Rigid, 2 gate, wire mesh steel bin
- Inside Usable volume: 18 Cubic Feet
- Half Drop Gates on both 34 1/2" sides
- Wire Mesh 4 sides (2" x 1" x 9 Gauge)
- Sheet Metal Floor on Tubing Base Structure
- Load capacity 2500 lbs UDL
- Load capacity when Lifted 2000 lbs UDL
- Lifting holes on all four corners
- Stack height when full 5 high
- Colour Blue Enamel Finish