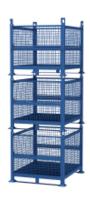

## R2GW-FBHD

Rigid Wire Mesh Steel Bin - 2 Gates HD Flyable with Runners

### Product Information

- Rigid, 2 gate, wire mesh steel bin
- Inside Usable volume: 18 Cubic Feet
- Half Drop Gates on both 34 1/2" sides
- Wire Mesh 4 sides (2" x 1" x 3/16" Dia)
- Sheet Metal Floor on Tubing Base Structure
- Load capacity 2500 lbs UDL
- Load capacity when Lifted 2500 lbs UDL
- Lifting holes on all four corners
- Runners on two sides
- Stack height when full 5 high
- Colour Standard Blue Enamel

2 GATES OPEN

STACKED 3 HIGH FOR TRUCK SHIPMENT

DIMENSIONS

Rev.07 2023 WWV

www.davcoindustries.ca