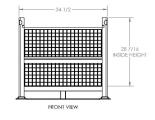

### Shipping Information

- Shipping Dimensions 40 1/2" x 34 1/2" x 100"
- Weight of bin 160 lbs
- Stacked 3 high
- 108 Bins Fit on 53' Trucks
- Interstackable with all other Davco 40 1/2 x 34 1/2 Series Standard Steel Bins

2 GATES OPEN

STACKED 3 HIGH FOR TRUCK SHIPMENT

DIMENSIONS

Rev.07 2023 WWV

www.davcoindustries.ca