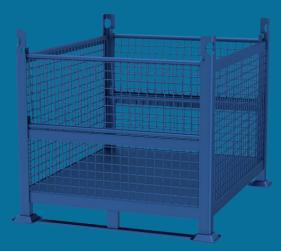

## R2GW-FBHD

Rigid Wire Mesh Steel Bin - 2 Gates HD Flyable with Runners

### Product Information

- Rigid, 2 gate, wire mesh steel bin
- Inside Usable volume: 18 Cubic Feet
- Half Drop Gates on both 34 1/2" sides
- Wire Mesh 4 sides (2" x 1" x 3/16" Dia)
- Sheet Metal Floor on Tubing Base Structure
- Load capacity 2500 lbs UDL
- Load capacity when Lifted 2500 lbs UDL
- Lifting holes on all four corners
- Runners on two sides
- Stack height when full 5 high
- Colour Standard Blue Enamel

2 GATES OPEN

STACKED 3 HIGH FOR TRUCK SHIPMENT

DIMENSIONS

Rev.07 2023 WWV

www.davcoindustries.ca