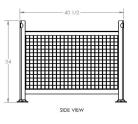

### Shipping Information

- Shipping Dimensions 40 1/2" x 34 1/2" x 100"
- Weight of bin 160 lbs
- Stacked 3 high
- 108 Bins Fit on 53' Trucks
- Interstackable with all other Davco 40 1/2 x 34 1/2 Series Standard Steel Bins

2 GATES OPEN

STACKED 3 HIGH FOR TRUCK SHIPMENT

DIMENSIONS

Rev.07 2023 WWV

www.davcoindustries.ca